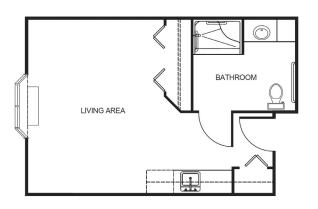

## Apartment Rates

Floorplans may vary.

Studio starting at .....\$4,975

One bedroom starting at .....\$5,925

West Studio starting at .....\$5,675

West One Bedroom starting at .....\$6,375