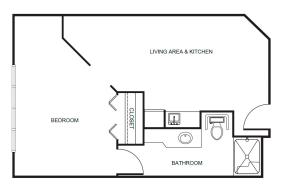

## Apartment Rates

Floorplans may vary.

Studio starting at .....\$4,975

One bedroom starting at .....\$5,925

West Studio starting at .....\$5,675

West One Bedroom starting at .....\$6,375