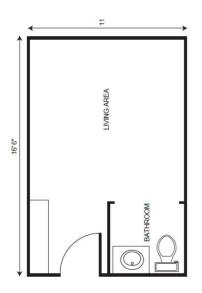

Service** Packages

To simplify pricing structures, we offer four service-level packages.

Each resident's care plan is personalized to their needs and based on their overall need for daily assistance and acuity. The service packages vary and will be established by an RN (or designee as determined per state regulations) who completes a total resident evaluation before movein. Packages may include but are not limited to services such as medication management, hygiene-related care such as dressing, bathing, and grooming, oversight and monitoring of blood pressure, blood sugar, weight, and other daily vitals, and help to and from meals.

| Level 1 | \$1,400 |
|---------|---------|
| Level 2 |         |
| Level 3 | \$2,700 |
| Level 4 | \$3,500 |

## **Apartment** Rates

Floorplans may vary.



#### **Additional** Rates

| Community Service Fee (non-refundable) | \$1,000 |
|----------------------------------------|---------|
| Assisted Plus starting at              | \$500   |
| Comfort Care Plus starting at          | \$500   |

Ask about our **short-term stay** or **adult day services** rates and availability!