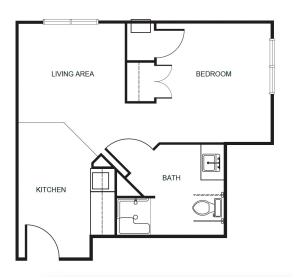

#### Studio

| Package 1 | \$7,000 |
|-----------|---------|
| Package 2 | \$7,700 |
| Package 3 | \$8,500 |
| Package 4 | \$9,400 |

| One Bedroom |
|-------------|
| Deckage 1   |

| \$7,400 |
|---------|
| \$8,100 |
| \$8,900 |
| \$9,800 |
|         |