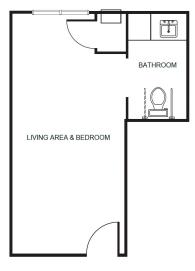

#### Studio

| Package 1 | \$7,000 |
|-----------|---------|
| Package 2 | \$7,700 |
| Package 3 | \$8,500 |
| Package 4 | \$9,400 |

| One Bedroom |
|-------------|
| Deckage 1   |

| \$7,400 |
|---------|
| \$8,100 |
| \$8,900 |
| \$9,800 |
|         |