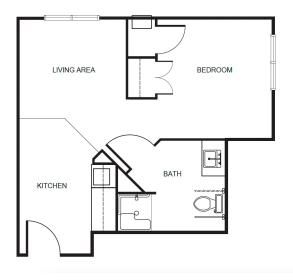

#### **One Bedroom**

| Package 1 | \$7,100 |
|-----------|---------|
| Package 2 | \$7,800 |
| Package 3 | \$8,600 |
| Package 4 | \$9,500 |