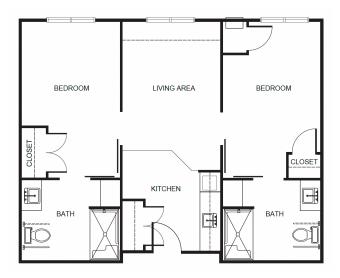

| Level 1 | \$1,000 |
|---------|---------|
| Level 2 | \$1,500 |
| Level 3 | \$2,100 |
| Level 4 | \$2,800 |

Two Bedroom starting at .....\$4,950