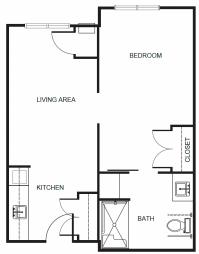

| Level 1 | \$1,000 |
|---------|---------|
| Level 2 | \$1,500 |
| Level 3 | \$2,100 |
| Level 4 | \$2,800 |

Two Bedroom starting at .....\$4,950