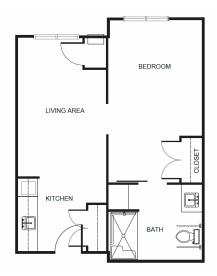

| Level 1 | \$900   |
|---------|---------|
| Level 2 | \$1,400 |
| Level 3 | \$2,000 |
| Level 4 | \$2,700 |

Two Bedroom starting at .....\$4,775