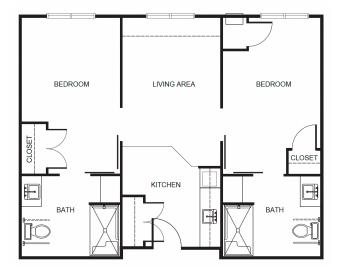

| Level 1 | \$900   |
|---------|---------|
| Level 2 | \$1,400 |
| Level 3 | \$2,000 |
| Level 4 | \$2,700 |

Two Bedroom starting at .....\$4,775