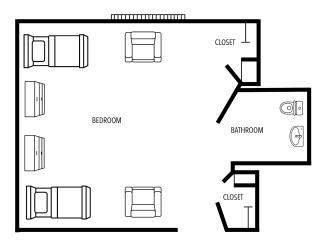

# **Apartment** Rates

Floorplans may vary.

Private Studio starting at ...... \$7,300

Companion Studio starting at ...... \$4,900