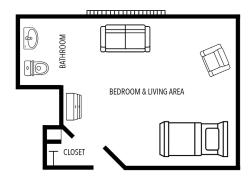

# **Apartment** Rates

Floorplans may vary.

Private Studio starting at ...... \$7,300

Companion Studio starting at ...... \$4,900