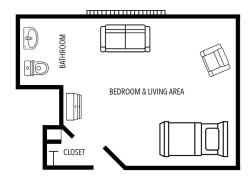

## **Apartment** Rates

Floorplans may vary.

Private Studio starting at ...... \$7,600

Companion Studio starting at ......\$5,100