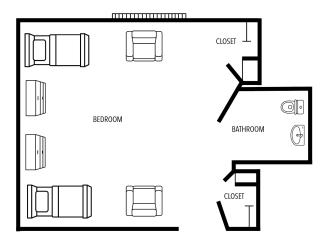

## **Apartment** Rates

Floorplans may vary.

Private Studio starting at ...... \$7,600

Companion Studio starting at ......\$5,100