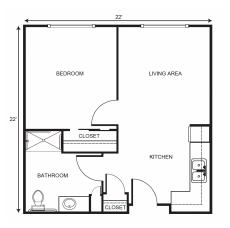

## Apartment Rates

Floorplans may vary.

Studio Suite starting at .....\$7,750

One Bedroom starting at .....\$8,200

Companion Suite starting at .....\$5,550