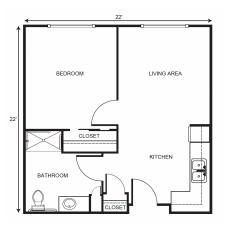

## Apartment Rates

Floorplans may vary.

Studio Suite starting at .....\$7,425

One Bedroom starting at .....\$7,875

Companion Suite starting at .....\$5,325