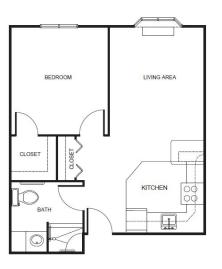

## Apartment Rates

Floorplans may vary.

Studio starting at .....\$3,625

One Bedroom starting at .....\$4,800

Two Bedroom starting at .....\$5,200