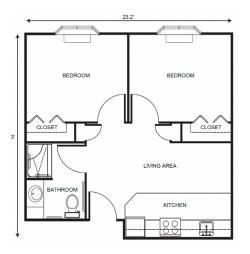

## Apartment Rates

Floorplans may vary.

Studio starting at .....\$3,625

One Bedroom starting at .....\$4,800

Two Bedroom starting at .....\$5,200