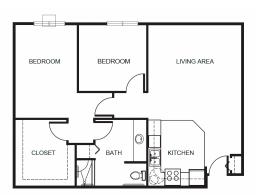

## Apartment Rates

Floorplans may vary.

Studio starting at .....\$3,625

One Bedroom starting at .....\$4,800

Two Bedroom starting at .....\$5,200