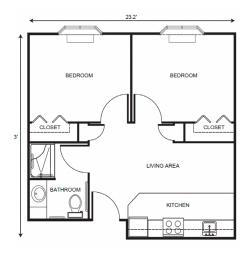

| Level 1 | \$1,200 |
|---------|---------|
| Level 2 | \$1,900 |
| Level 3 | \$2,600 |
| Level 4 | \$3,300 |

Studio starting at .....\$3,850

One Bedroom starting at .....\$4,850

Two Bedroom starting at .....\$5,850