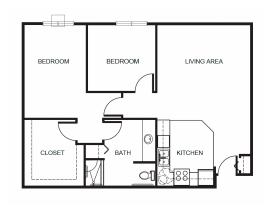

| Level 1 | \$1,200 |
|---------|---------|
| Level 2 | \$1,900 |
| Level 3 | \$2,600 |
| Level 4 | \$3,300 |

Studio starting at .....\$3,850

One Bedroom starting at .....\$4,850

Two Bedroom starting at .....\$5,850