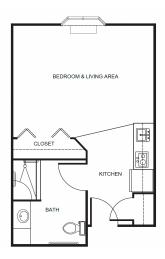

| Level 1 | \$1,200 |
|---------|---------|
| Level 2 | \$1,900 |
| Level 3 | \$2,600 |
| Level 4 | \$3,300 |

Studio starting at .....\$3,850

One Bedroom starting at .....\$4,850

Two Bedroom starting at .....\$5,850