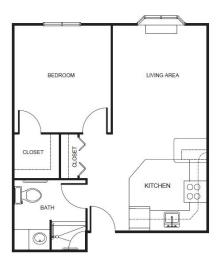

| Level 1 | \$1,200 |
|---------|---------|
| Level 2 | \$1,900 |
| Level 3 | \$2,600 |
| Level 4 | \$3,300 |

Studio starting at .....\$3,850

One Bedroom starting at .....\$4,850

Two Bedroom starting at .....\$5,850