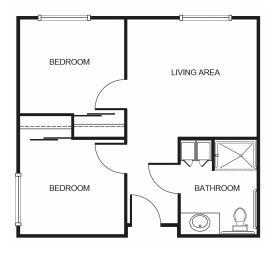

## **Apartment** Rates

Floorplans may vary.

Studio starting at ......\$5,800

Two Bedroom starting at ...... \$6,975 Companion starting at ...... \$4,475