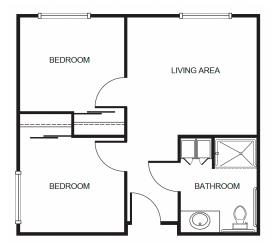

## **Apartment** Rates

Floorplans may vary.

Studio starting at .....\$5,575 Studio deluxe starting at .....\$5,875

Two Bedroom starting at ......\$6,700 Companion starting at ......\$4,300