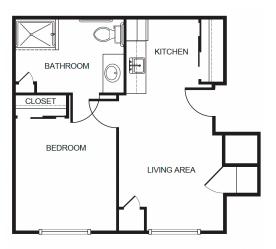

#### Floorplans may vary.

## Apartment Rates

Studio starting at .....\$3,850

One Bedroom starting at .....\$5,425

Two Bedroom starting at .....\$6,500 Two Bedroom Companion starting at .....\$3,750