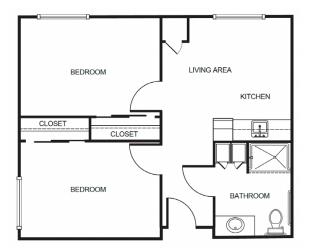

#### Floorplans may vary.

## Apartment Rates

Studio starting at .....\$3,850

One Bedroom starting at .....\$5,425

Two Bedroom starting at .....\$6,500 Two Bedroom Companion starting at .....\$3,750