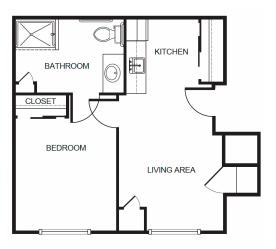

#### Floorplans may vary.

## Apartment Rates

Studio starting at .....\$3,700

One Bedroom starting at .....\$5,200

Two Bedroom starting at .....\$6,250 Two Bedroom Companion starting at .....\$3,600