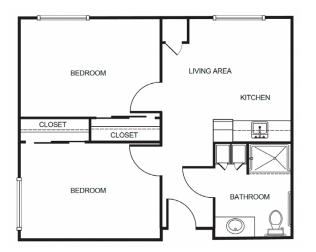

#### Floorplans may vary.

## Apartment Rates

Studio starting at .....\$3,700

One Bedroom starting at .....\$5,200

Two Bedroom starting at .....\$6,250 Two Bedroom Companion starting at .....\$3,600