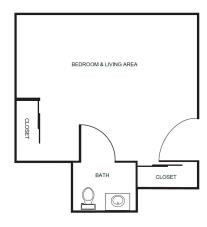

## **Apartment** Rates

Floorplans may vary.

Studio starting at .....\$5,775

Companion starting at .....\$4,850