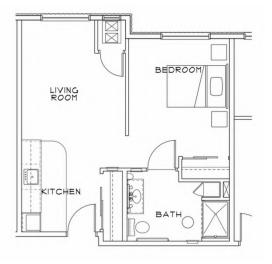

## Floorplans may vary.

Apartment Rates

Studio starting at ..... \$3,675

One Bedroom starting at ...... \$4,275