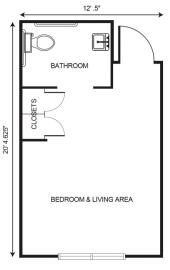

| Level 1 | \$1,300 |
|---------|---------|
| Level 2 | \$2,000 |
| Level 3 |         |
| Level 4 | \$3,700 |

Apartment Rates

Floorplans may vary.

Studio starting at .....\$5,625