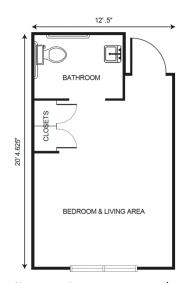

Service** Packages

To simplify pricing structures, we offer four service-level packages.

Each resident's care plan is personalized to their needs and based on their overall need for daily assistance and acuity. The service packages vary and will be established by an RN (or designee as determined per state regulations) who completes a total resident evaluation before movein. Packages may include but are not limited to services such as medication management, hygiene-related care such as dressing, bathing, and grooming, oversight and monitoring of blood pressure, blood sugar, weight, and other daily vitals, and help to and from meals.

| Level 1 | \$1,400 |
|---------|---------|
| Level 2 |         |
| Level 3 |         |
| Level 4 | \$3,800 |

## **Apartment** Rates

Floorplans may vary.



Studio starting at .....\$5,850

#### **Additional** Rates

| Community Service Fee (non-refundable) | \$1,500 |
|----------------------------------------|---------|
| Assisted Plus starting at              | \$425   |
| Comfort Care Plus starting at          | \$425   |
| Second Person                          | \$3,000 |

Ask about our **short-term stay** or **adult day services** rates and availability!