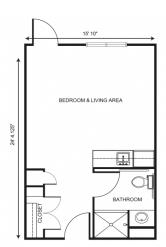

| Level 1 | \$895   |
|---------|---------|
| Level 2 |         |
| Level 3 | \$2,395 |
| Level 4 | \$3,295 |

Friendship starting at .....\$3,350

Deluxe Studio starting at .....\$4,350

One Bedroom starting at .....\$5,550