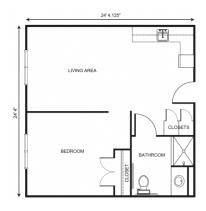

| Level 1 | \$895   |
|---------|---------|
| Level 2 |         |
| Level 3 | \$2,395 |
| Level 4 | \$3,295 |

Friendship starting at .....\$3,350

Deluxe Studio starting at .....\$4,350

One Bedroom starting at .....\$5,550