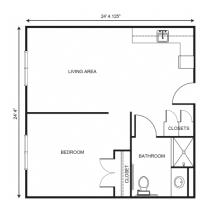

| Level 1 | \$995   |
|---------|---------|
| Level 2 | \$1,695 |
| Level 3 | \$2,495 |
| Level 4 | \$3,395 |

Friendship starting at .....\$3,350

Deluxe Studio starting at .....\$4,350

One Bedroom starting at .....\$5,550