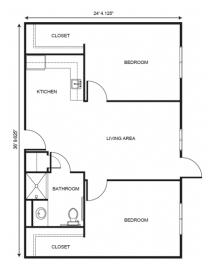

evel packages.

Each resident's care plan is personalized to their needs and based on their overall need for daily assistance and acuity. The service packages vary and will be established by an RN (or designee as determined per state regulations) who completes a total resident evaluation before movein. Packages may include but are not limited to services such as medication management, hygiene-related care such as dressing, bathing, and grooming, oversight and monitoring of blood pressure, blood sugar, weight, and other daily vitals, and help to and from meals.

| Level 1 | \$995   |
|---------|---------|
| Level 2 | \$1,695 |
| Level 3 | \$2,495 |
| Level 4 | \$3,395 |



Friendship starting at .....\$3,350



Deluxe Studio starting at .....\$4,350



One Bedroom starting at .....\$5,550



Two Bedroom starting at .....\$6,050

## **Additional** Rates

| Community Service Fee (non-refundable) | \$1,500 |
|----------------------------------------|---------|
| Assisted Plus starting at              | \$425   |
| Comfort Care Plus starting at          | \$425   |
| Second Person                          | \$1,325 |

Ask about our **short-term stay** or **adult day services** rates and availability!