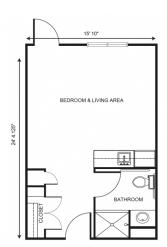

| Level 1 | \$995   |
|---------|---------|
| Level 2 | \$1,695 |
| Level 3 | \$2,495 |
| Level 4 | \$3,395 |

Friendship starting at .....\$3,350

Deluxe Studio starting at .....\$4,350

One Bedroom starting at .....\$5,550