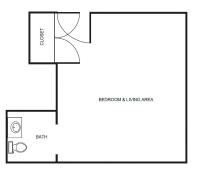

| Level 1 | \$1,650 |
|---------|---------|
| Level 2 |         |
| Level 3 |         |
| Level 4 | \$3,450 |

Apartment Rates

Floorplans may vary.

Companion starting at .....\$4,600

Studio starting at .....\$5,550