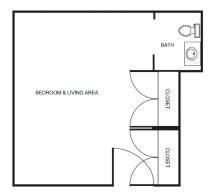

| Level 1 | \$1,650 |
|---------|---------|
| Level 2 |         |
| Level 3 |         |
| Level 4 | \$3,450 |

Apartment Rates

Floorplans may vary.

Companion starting at .....\$4,600

Studio starting at .....\$5,550