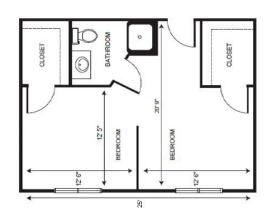

ricing structures, we offer four service-level packages.

Each resident's care plan is personalized to their needs and based on their overall need for daily assistance and acuity. The service packages vary and will be established by an RN (or designee as determined per state regulations) who completes a total resident evaluation before movein. Packages may include but are not limited to services such as medication management, hygiene-related care such as dressing, bathing, and grooming, oversight and monitoring of blood pressure, blood sugar, weight, and other daily vitals, and help to and from meals.

| Level 1 | \$900   |
|---------|---------|
| Level 2 | \$1,400 |
| Level 3 | \$2,000 |
| Level 4 | \$2,700 |







Suite starting at ......\$5,150



One Bedroom starting at .....\$5,350



Companion starting at .....\$2,950

## **Additional** Rates

| Community Service Fee (non-refundable) | \$1,000 |
|----------------------------------------|---------|
| Assisted Plus starting at              | \$550   |
| Comfort Care Plus starting at          | \$750   |
| Second Person                          | \$800   |

Ask about our **short-term stay** or **adult day services** rates and availability!