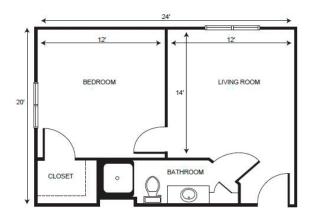

| Level 1 | \$900   |
|---------|---------|
| Level 2 | \$1,400 |
| Level 3 | \$2,000 |
| Level 4 | \$2,700 |

Suite starting at ......\$5,150

One Bedroom starting at .....\$5,350

Companion starting at .....\$2,950