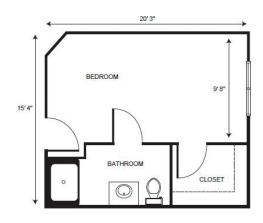

| Level 1 | \$900   |
|---------|---------|
| Level 2 | \$1,400 |
| Level 3 | \$2,000 |
| Level 4 | \$2,700 |

Suite starting at ......\$5,150

One Bedroom starting at .....\$5,350

Companion starting at .....\$2,950