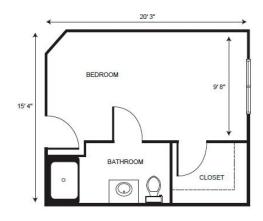

| Level 1 | \$1,000 |
|---------|---------|
| Level 2 | \$1,500 |
| Level 3 | \$2,100 |
| Level 4 | \$2,800 |

Suite starting at ......\$5,300

One Bedroom starting at .....\$5,500

Companion starting at .....\$3,100