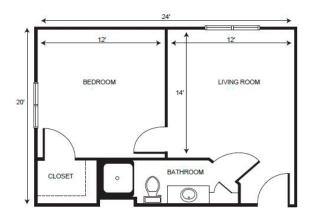

| Level 1 | \$1,000 |
|---------|---------|
| Level 2 | \$1,500 |
| Level 3 | \$2,100 |
| Level 4 | \$2,800 |

Suite starting at ......\$5,300

One Bedroom starting at .....\$5,500

Companion starting at .....\$3,100