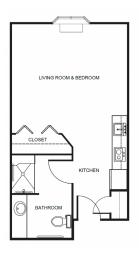

| Level 1 | . \$900 |
|---------|---------|
| Level 2 | 1.400   |
| Level 3 |         |
| Level 4 |         |

Large Studio starting at .....\$3,425

One Bedroom starting at .....\$3,950 Large One Bedroom starting at .....\$4,200