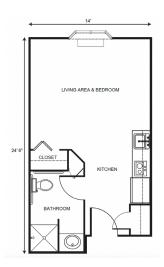

| Level 1 | . \$900 |
|---------|---------|
| Level 2 | 1.400   |
| Level 3 |         |
| Level 4 |         |

Large Studio starting at .....\$3,425

One Bedroom starting at .....\$3,950 Large One Bedroom starting at .....\$4,200