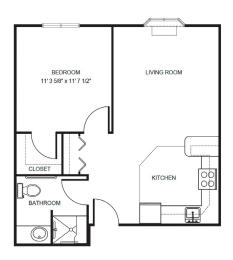

| Level 1 | . \$900 |
|---------|---------|
| Level 2 | 1.400   |
| Level 3 |         |
| Level 4 |         |

Large Studio starting at .....\$3,425

One Bedroom starting at .....\$3,950 Large One Bedroom starting at .....\$4,200