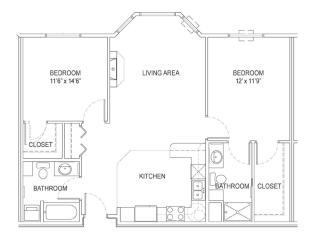

ckages.

Each resident's care plan is personalized to their needs and based on their overall need for daily assistance and acuity. The service packages vary and will be established by an RN (or designee as determined per state regulations) who completes a total resident evaluation before movein. Packages may include but are not limited to services such as medication management, hygiene-related care such as dressing, bathing, and grooming, oversight and monitoring of blood pressure, blood sugar, weight, and other daily vitals, and help to and from meals.

| Level 1 | . \$900 |
|---------|---------|
| Level 2 | 1.400   |
| Level 3 |         |
| Level 4 |         |







Large Studio starting at .....\$3,425



One Bedroom starting at .....\$3,950 Large One Bedroom starting at .....\$4,200



Two Bedroom starting at .....\$4,500

## **Additional** Rates

| Community Service Fee (non-refundable) | \$1,250    |
|----------------------------------------|------------|
| Assisted Plus starting at              | \$500      |
| Comfort Care Plus starting at          |            |
| Second Person                          |            |
| Garage                                 | \$75/month |

Ask about our **short-term stay** or **adult day services** rates and availability!