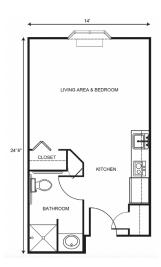

| Level 1 | \$1,000 |
|---------|---------|
| Level 2 | \$1,500 |
| Level 3 |         |
| Level 4 | \$2,800 |

Large Studio starting at .....\$3,500

One Bedroom starting at .....\$4,100

Two Bedroom starting at .....\$3,900