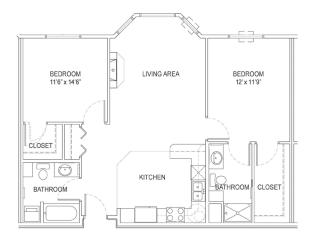

| Level 1 | \$1,000 |
|---------|---------|
| Level 2 | \$1,500 |
| Level 3 |         |
| Level 4 | \$2,800 |

Large Studio starting at .....\$3,500

One Bedroom starting at .....\$4,100

Two Bedroom starting at .....\$3,900