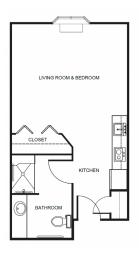

| Level 1 | \$1,000 |
|---------|---------|
| Level 2 | \$1,500 |
| Level 3 |         |
| Level 4 | \$2,800 |

Large Studio starting at .....\$3,500

One Bedroom starting at .....\$4,100

Two Bedroom starting at .....\$3,900