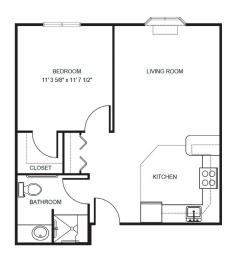

| Level 1 | \$1,000 |
|---------|---------|
| Level 2 | \$1,500 |
| Level 3 |         |
| Level 4 | \$2,800 |

Large Studio starting at .....\$3,500

One Bedroom starting at .....\$4,100

Two Bedroom starting at .....\$3,900