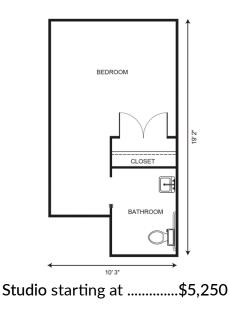

| Level 1 | \$1,300 |
|---------|---------|
| Level 2 | \$2,000 |
| Level 3 |         |
| Level 4 | \$3,700 |

Apartment Rates

Floorplans may vary.