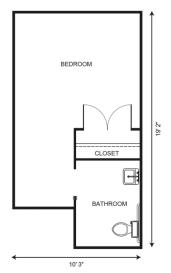

Service** Packages

To simplify pricing structures, we offer four service-level packages.

Each resident's care plan is personalized to their needs and based on their overall need for daily assistance and acuity. The service packages vary and will be established by an RN (or designee as determined per state regulations) who completes a total resident evaluation before movein. Packages may include but are not limited to services such as medication management, hygiene-related care such as dressing, bathing, and grooming, oversight and monitoring of blood pressure, blood sugar, weight, and other daily vitals, and help to and from meals.

| Level 1 | \$1,400 |
|---------|---------|
| Level 2 | \$2,100 |
| Level 3 |         |
| Level 4 |         |

## **Apartment** Rates

Floorplans may vary.



Studio starting at .....\$5,450

#### **Additional** Rates

| Community Service Fee (non-refundable) | \$1,500 |
|----------------------------------------|---------|
| Assisted Plus starting at              | \$425   |
| Comfort Care Plus starting at          | \$425   |
| Second Person                          | \$3,000 |

Ask about our **short-term stay** or **adult day services** rates and availability!