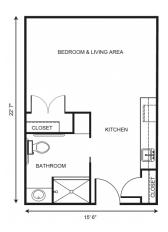

| Level 1 | \$895   |
|---------|---------|
| Level 2 | \$1,595 |
| Level 3 | \$2,395 |
| Level 4 | \$3,295 |

Studio starting at ......\$4,350

One Bedroom starting at .....\$5,450

Two Bedroom starting at .....\$6,350