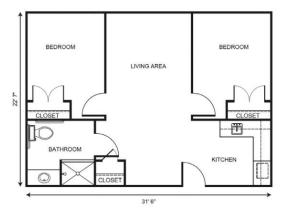

| Level 1 | \$895   |
|---------|---------|
| Level 2 | \$1,595 |
| Level 3 | \$2,395 |
| Level 4 | \$3,295 |

Studio starting at ......\$4,350

One Bedroom starting at .....\$5,450

Two Bedroom starting at .....\$6,350