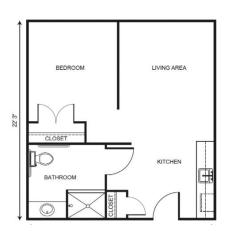

| Level 1 | \$895   |
|---------|---------|
| Level 2 | \$1,595 |
| Level 3 | \$2,395 |
| Level 4 | \$3,295 |

Studio starting at ......\$4,350

One Bedroom starting at .....\$5,450

Two Bedroom starting at .....\$6,350