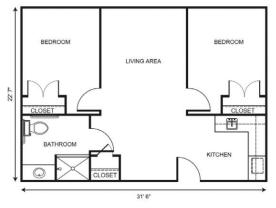

#### Floorplans may vary.

## Apartment Rates

Studio starting at .....\$4,550

Two Bedroom starting at .....\$6,650