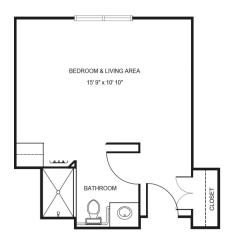

| Level 1 | \$895   |
|---------|---------|
| Level 2 | \$1,595 |
| Level 3 | \$2,395 |
| Level 4 | \$3,295 |

**Studio** starting at .....\$3,475

Large Studio starting at .....\$3,875

Deluxe Studio starting at .....\$4,075