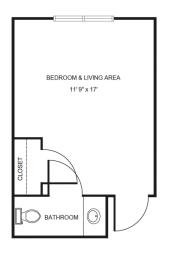

| Level 1 | \$895   |
|---------|---------|
| Level 2 | \$1,595 |
| Level 3 | \$2,395 |
| Level 4 | \$3,295 |

**Studio** starting at .....\$3,475

Large Studio starting at .....\$3,875

Deluxe Studio starting at .....\$4,075