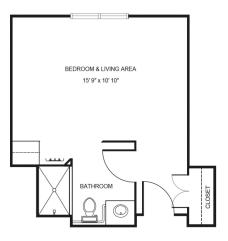

## **Apartment** Rates

Floorplans may vary.

**Studio** starting at .....\$3,625

Large Studio starting at .....\$4,025

Deluxe Studio starting at .....\$4,225

One Bedroom starting at .....\$5,025

Companion starting at .....\$3,425