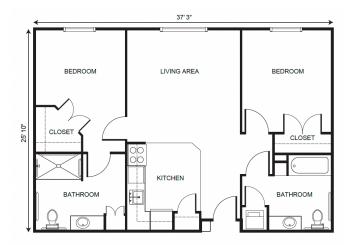

lized to their needs and based on their overall need for daily assistance and acuity. The service packages vary and will be established by an RN (or designee as determined per state regulations) who completes a total resident evaluation before movein. Packages may include but are not limited to services such as medication management, hygiene-related care such as dressing, bathing, and grooming, oversight and monitoring of blood pressure, blood sugar, weight, and other daily vitals, and help to and from meals.

| Level 1 | \$1,000 |
|---------|---------|
| Level 2 | \$1,500 |
| Level 3 | \$2,100 |
| Level 4 | \$2,800 |



**Studio** starting at ...... \$3,375



Alcove with Patio starting at ...... \$3,975



One Bedroom starting at ...... \$4,275 XL One Bedroom starting at ...... \$4,375



Two Bedroom starting at ...... \$4,975

## **Additional** Rates

| Community Service Fee (non-refundable) | \$1,250    |
|----------------------------------------|------------|
| Assisted Plus starting at              | \$525      |
| Comfort Care Plus starting at          |            |
| Second Person                          |            |
| Garage                                 | \$75/month |

Ask about our **short-term stay** or **adult day services** rates and availability!