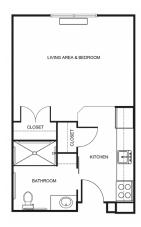

| Level 1 | \$1,000 |
|---------|---------|
| Level 2 | \$1,500 |
| Level 3 | \$2,100 |
| Level 4 | \$2,800 |

**Studio** starting at ...... \$3,375

Alcove with Patio starting at ...... \$3,975

One Bedroom starting at ...... \$4,275 XL One Bedroom starting at ...... \$4,375