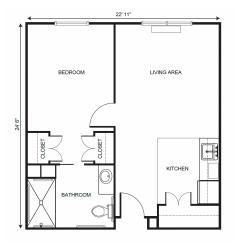

| Level 1 | \$1,000 |
|---------|---------|
| Level 2 | \$1,500 |
| Level 3 | \$2,100 |
| Level 4 | \$2,800 |

**Studio** starting at ...... \$3,375

Alcove with Patio starting at ...... \$3,975

One Bedroom starting at ...... \$4,275 XL One Bedroom starting at ...... \$4,375

Two Bedroom starting at ...... \$4,975