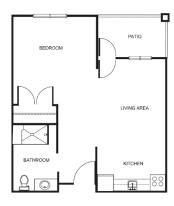

| Level 1 | \$1,000 |
|---------|---------|
| Level 2 | \$1,500 |
| Level 3 | \$2,100 |
| Level 4 | \$2,800 |

**Studio** starting at ...... \$3,375

Alcove with Patio starting at ...... \$3,975

One Bedroom starting at ...... \$4,275 XL One Bedroom starting at ...... \$4,375