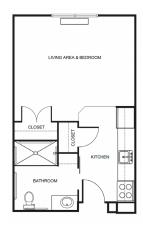

| Level 1 | \$900   |
|---------|---------|
| Level 2 | \$1,400 |
| Level 3 | \$2,000 |
| Level 4 | \$2,700 |

Studio starting at ...... \$3,275

Alcove with Patio starting at ......\$3,875

One Bedroom starting at ..... \$4,075 One Large Bedroom starting at ... \$4,075 XL Bedroom starting at ..... \$4,175