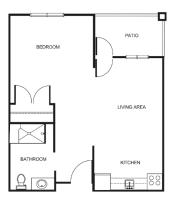

| Level 1 | \$900   |
|---------|---------|
| Level 2 | \$1,400 |
| Level 3 | \$2,000 |
| Level 4 | \$2,700 |

Studio starting at ...... \$3,275

Alcove with Patio starting at ......\$3,875

One Bedroom starting at ..... \$4,075 One Large Bedroom starting at ... \$4,075 XL Bedroom starting at ..... \$4,175