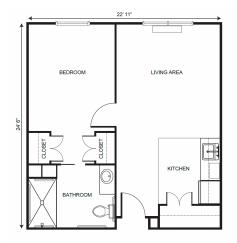

| Level 1 | \$900   |
|---------|---------|
| Level 2 | \$1,400 |
| Level 3 | \$2,000 |
| Level 4 | \$2,700 |

Studio starting at ...... \$3,275

Alcove with Patio starting at ......\$3,875

One Bedroom starting at ..... \$4,075 One Large Bedroom starting at ... \$4,075 XL Bedroom starting at ..... \$4,175