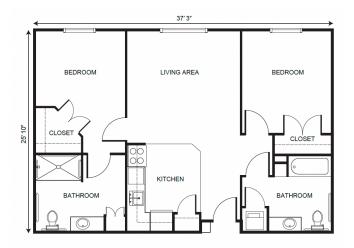

on their overall need for daily assistance and acuity. The service packages vary and will be established by an RN (or designee as determined per state regulations) who completes a total resident evaluation before movein. Packages may include but are not limited to services such as medication management, hygiene-related care such as dressing, bathing, and grooming, oversight and monitoring of blood pressure, blood sugar, weight, and other daily vitals, and help to and from meals.

| Level 1 | \$900   |
|---------|---------|
| Level 2 | \$1,400 |
| Level 3 | \$2,000 |
| Level 4 | \$2,700 |



Studio starting at ...... \$3,275



Alcove with Patio starting at ......\$3,875



One Bedroom starting at ..... \$4,075 One Large Bedroom starting at ... \$4,075 XL Bedroom starting at ..... \$4,175



Two Bedroom starting at ......\$4,775

## **Additional** Rates

| Community Service Fee (non-refundable) | \$1,250    |
|----------------------------------------|------------|
| Assisted Plus starting at              | \$500      |
| Comfort Care Plus starting at          |            |
| Second Person                          |            |
| Garage                                 | \$75/month |

Ask about our **short-term stay** or **adult day services** rates and availability!