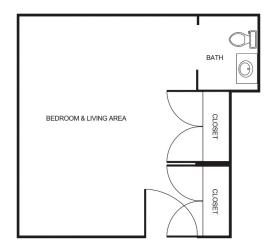

## **Apartment** Rates

Floorplans may vary.

Studio starting at ......\$5,500

Companion starting at .....\$4,200