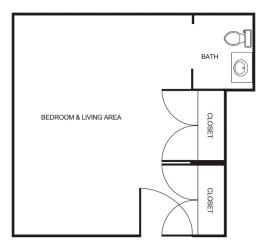

| Level 1 | \$1,650 |
|---------|---------|
| Level 2 | \$2,250 |
| Level 3 |         |
| Level 4 | \$3,450 |

Apartment Rates

Floorplans may vary.

Studio starting at .....\$5,025

Companion starting at .....\$3,875