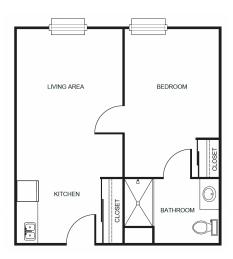

| Level 1 | \$800   |
|---------|---------|
| Level 2 | \$1,400 |
| Level 3 | \$2,000 |
| Level 4 | \$2,600 |

One Bedroom starting at .....\$4,800

Two Bedroom starting at .....\$5,600