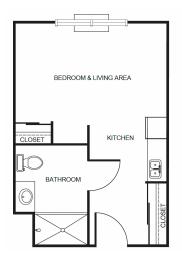

| Level 1 | \$800   |
|---------|---------|
| Level 2 | \$1,400 |
| Level 3 | \$2,000 |
| Level 4 | \$2,600 |

One Bedroom starting at .....\$4,800

Two Bedroom starting at .....\$5,600