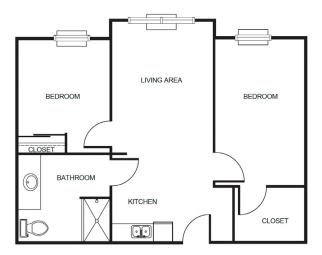

| Level 1 | \$800   |
|---------|---------|
| Level 2 | \$1,400 |
| Level 3 | \$2,000 |
| Level 4 | \$2,600 |

One Bedroom starting at .....\$4,800

Two Bedroom starting at .....\$5,600