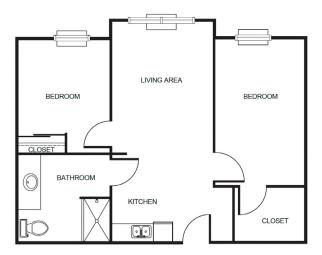

| Level 1 | \$900   |
|---------|---------|
| Level 2 | \$1,500 |
| Level 3 | \$2,100 |
| Level 4 | \$2,700 |

One Bedroom starting at .....\$5,000

Two Bedroom starting at .....\$5,825