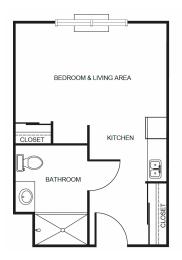

| Level 1 | \$900   |
|---------|---------|
| Level 2 | \$1,500 |
| Level 3 | \$2,100 |
| Level 4 | \$2,700 |

One Bedroom starting at .....\$5,000

Two Bedroom starting at .....\$5,825