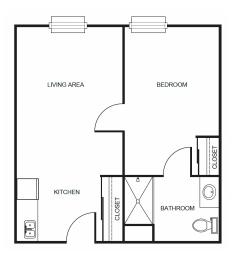

| Level 1 | \$900   |
|---------|---------|
| Level 2 | \$1,500 |
| Level 3 | \$2,100 |
| Level 4 | \$2,700 |

One Bedroom starting at .....\$5,000

Two Bedroom starting at .....\$5,825