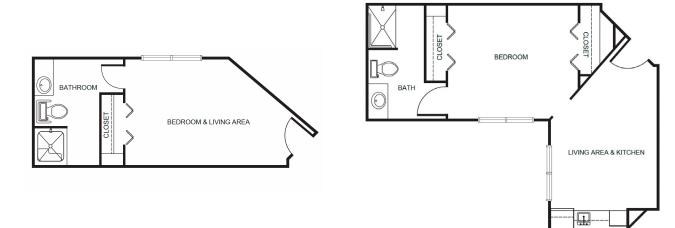

| Level 1 | \$900   |
|---------|---------|
| Level 2 | \$1,500 |
| Level 3 |         |
| Level 4 | \$2,700 |

Studio starting at .....\$4,275

One Bedroom starting at .....\$5,000