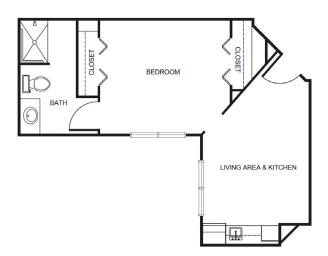

| Level 1 | \$800   |
|---------|---------|
| Level 2 | \$1,400 |
| Level 3 | \$2,000 |
| Level 4 | \$2,600 |

Studio starting at .....\$4,100

One Bedroom starting at .....\$4,800