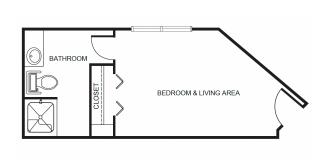

| Level 1 | \$800   |
|---------|---------|
| Level 2 | \$1,400 |
| Level 3 | \$2,000 |
| Level 4 | \$2,600 |

Studio starting at .....\$4,100

One Bedroom starting at .....\$4,800