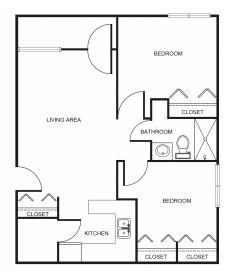

| Level 1 | \$800   |
|---------|---------|
| Level 2 | \$1,400 |
| Level 3 | \$2,000 |
| Level 4 | \$2,600 |

One Bedroom starting at .....\$4,950

Two Bedroom starting at .....\$5,925