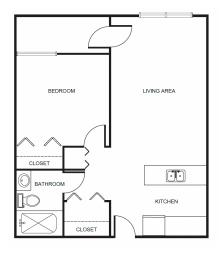

| Level 1 | \$800   |
|---------|---------|
| Level 2 | \$1,400 |
| Level 3 | \$2,000 |
| Level 4 | \$2,600 |

One Bedroom starting at .....\$4,950

Two Bedroom starting at .....\$5,925