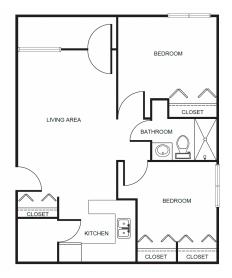

| Level 1 | \$700   |
|---------|---------|
| Level 2 | \$1,300 |
| Level 3 | \$1,900 |
| Level 4 | \$2,500 |

One Bedroom starting at .....\$4,750

Two Bedroom starting at .....\$5,675