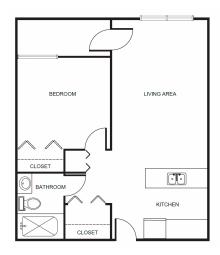

| Level 1 | \$700   |
|---------|---------|
| Level 2 | \$1,300 |
| Level 3 | \$1,900 |
| Level 4 | \$2,500 |

One Bedroom starting at .....\$4,750

Two Bedroom starting at .....\$5,675