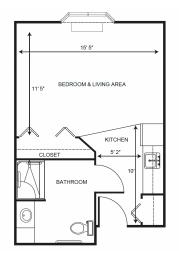

| Level 1 | \$800   |
|---------|---------|
| Level 2 | \$1,400 |
| Level 3 | \$2,000 |
| Level 4 | \$2,600 |

One Bedroom starting at .....\$5,525

Lane Studio starting at .....\$4,700

Lane One Bedroom starting at ......\$5,900