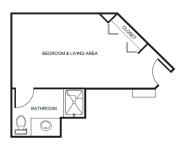

| Level 1 | \$800   |
|---------|---------|
| Level 2 | \$1,400 |
| Level 3 | \$2,000 |
| Level 4 | \$2,600 |

One Bedroom starting at .....\$5,525

Lane Studio starting at .....\$4,700

Lane One Bedroom starting at ......\$5,900