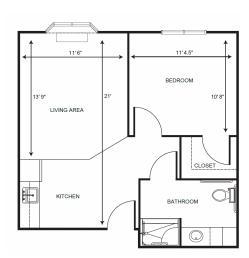

| Level 1 | \$800   |
|---------|---------|
| Level 2 | \$1,400 |
| Level 3 | \$2,000 |
| Level 4 | \$2,600 |

One Bedroom starting at .....\$5,525

Lane Studio starting at .....\$4,700

Lane One Bedroom starting at ......\$5,900