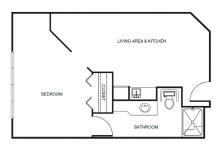

| Level 1 | \$800   |
|---------|---------|
| Level 2 | \$1,400 |
| Level 3 | \$2,000 |
| Level 4 | \$2,600 |

One Bedroom starting at .....\$5,525

Lane Studio starting at .....\$4,700

Lane One Bedroom starting at ......\$5,900