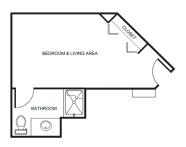

| Level 1 | \$700   |
|---------|---------|
| Level 2 | \$1,300 |
| Level 3 | \$1,900 |
| Level 4 | \$2,500 |

One Bedroom starting at .....\$5,300

Lane Studio starting at .....\$4,500

Lane One Bedroom starting at .....\$5,650