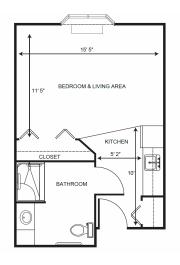

| Level 1 | \$700   |
|---------|---------|
| Level 2 | \$1,300 |
| Level 3 | \$1,900 |
| Level 4 | \$2,500 |

One Bedroom starting at .....\$5,300

Lane Studio starting at .....\$4,500

Lane One Bedroom starting at .....\$5,650