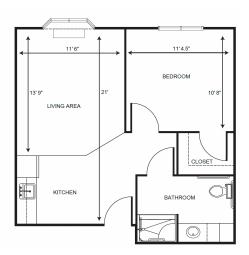

| Level 1 | \$700   |
|---------|---------|
| Level 2 | \$1,300 |
| Level 3 | \$1,900 |
| Level 4 | \$2,500 |

One Bedroom starting at .....\$5,300

Lane Studio starting at .....\$4,500

Lane One Bedroom starting at .....\$5,650