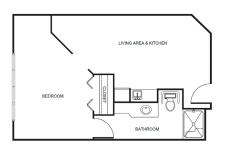

| Level 1 | \$700   |
|---------|---------|
| Level 2 | \$1,300 |
| Level 3 | \$1,900 |
| Level 4 | \$2,500 |

One Bedroom starting at .....\$5,300

Lane Studio starting at .....\$4,500

Lane One Bedroom starting at .....\$5,650