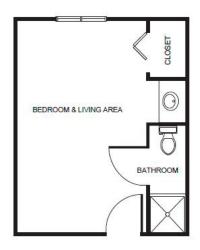

### **Apartment** Rates

Floorplans may vary.

| Studio    |         |
|-----------|---------|
| Package 1 | \$7,250 |
| Package 2 | \$7,950 |
| Package 3 | \$8,750 |
| Package 4 | \$9,650 |