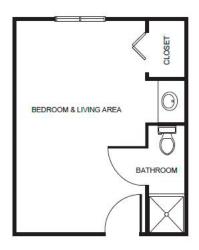

### **Apartment** Rates

Floorplans may vary.

| Studio    |          |
|-----------|----------|
| Package 1 | \$7,425  |
| Package 2 | \$8,225  |
| Package 3 | \$9,125  |
| Package 4 | \$10.125 |