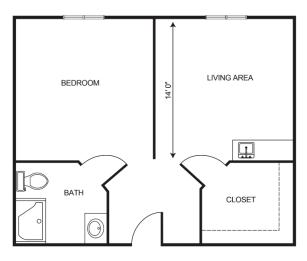

| Level 1 | \$900   |
|---------|---------|
| Level 2 | \$1,400 |
| Level 3 | \$2,000 |
| Level 4 | \$2,700 |

Studio Deluxe starting at .....\$4,550

Suite starting at .....\$5,550