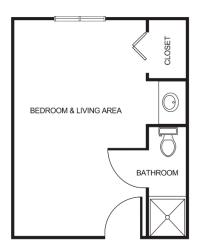

| Level 1 | \$900   |
|---------|---------|
| Level 2 | \$1,400 |
| Level 3 | \$2,000 |
| Level 4 | \$2,700 |

Studio Deluxe starting at .....\$4,550

Suite starting at .....\$5,550