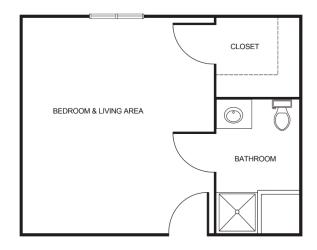

| Level 1 | \$900   |
|---------|---------|
| Level 2 | \$1,400 |
| Level 3 | \$2,000 |
| Level 4 | \$2,700 |

Studio Deluxe starting at .....\$4,550

Suite starting at .....\$5,550