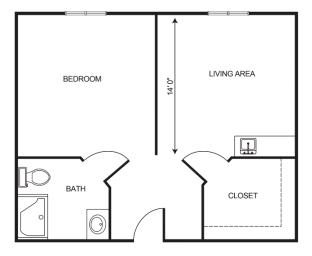

#### Floorplans may vary.

## Apartment Rates

Studio starting at .....\$3,500

Studio Deluxe starting at .....\$4,550

Suite starting at .....\$5,550