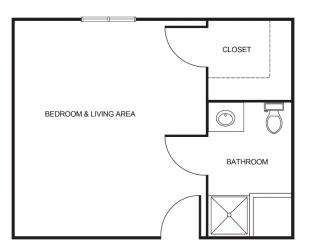

#### Floorplans may vary.

## Apartment Rates

Studio starting at .....\$3,500

Studio Deluxe starting at .....\$4,550

Suite starting at .....\$5,550