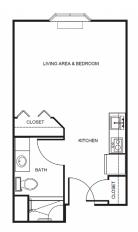

# **Apartment** Rates

Floorplans may vary.

**Studio s**tarts at ......... \$5,825

Private One Bedroom starts at .......... \$6,675 Companion One Bedroom starts at .......... \$5,325

Private Two Bedroom Starts at .......... \$7,200 Companion Two Bedroom Starts at ........ \$5,950