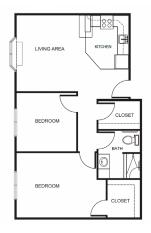

# **Apartment** Rates

Floorplans may vary.

**Studio s**tarts at ......... \$5,825

Private One Bedroom starts at .......... \$6,675 Companion One Bedroom starts at .......... \$5,325

Private Two Bedroom Starts at .......... \$7,200 Companion Two Bedroom Starts at ........ \$5,950