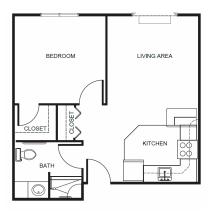

# **Apartment** Rates

Floorplans may vary.

**Studio s**tarts at ......... \$5,825

Private One Bedroom starts at .......... \$6,675 Companion One Bedroom starts at .......... \$5,325

Private Two Bedroom Starts at .......... \$7,200 Companion Two Bedroom Starts at ........ \$5,950